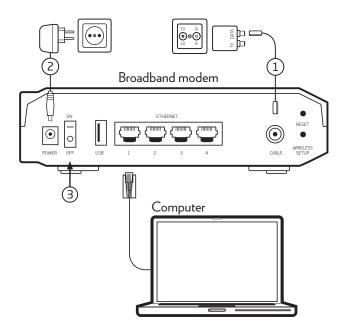

## Installing your modem and activating your subscription

- 1. Connect the antenna cable delivered with the cable modem to the threaded antenna connector of the modem. If you need to use the same antenna socket for your television or digital receiver, use an antenna splitter.
- **2.** Connect the modem power cable to the modem and connect the power plug to a wall socket.
- **3.** Finally, turn on the modem. Leave the modem on to establish a connection.

When started for the first time, establishing the connection may take several hours. When the internet light or the upstream and downstream lights of the modem are lit, you can start using the internet connection. If the connection has not been established after three hours, restore the factory settings of the modem according to its user guide and try again.

#### Using your broadband

You can connect, for instance, a computer or a game console to the modem by connecting a network cable to the LAN or ETHERNET connectors. To use your broadband via a wireless network (WLAN), e.g. on your laptop or tablet, you need a modem equipped with a wireless base station or a separate base station.